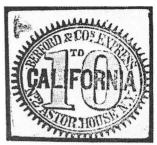

paper is thick porous, thin porous or stiff paper with some having brown gum.

#### 3 CENT FORGERY C (SCOTT) Color: Black on off-white paper.

1. The outer gear wheel is thicker with blunted gear spikes.

2. There are two reduced size gears under the left leg of the "R" in "ASTOR".

3. The ampersand has longer, straighter right arms than the original.

4. The lettering is thicker and bolder.

 The "S" in "COS" has a long spiked upper serif and shape of the "S" is sharply angled.
 The upper arms of the "U" in "HOUSE" are connected.

7. "R" in "ASTOR" has a short front leg.

8. There is a flaw on the "B" in "BER-FORD" that nearly touches the "C" in "CALIFORNIA".

9. The upper corner of the first "S" in "EX-PRESS" is very square.

10. No break in the outline curve of the "3".



Forgery C





Forgery C

Forgery C

#### 6 CENT FORGERY C (SCOTT) Color: Black on off-white; lime green on amber; green on amber.

1. The gears are bold with mostly blunt ends. There are parts of an oval line outside the gear points. (Not a constant flaw).

2. The "B" in "BERFORD" touches the "C" in "CALIFORNIA". There are dark flaws to the left of the "B".

3. The outer curve of the "6" has no breaks.

4. There is no break in the center bar of the "N" of "N.Y.". There are flaw lines around the letters "N.Y."

5. The top of the "S" in "COS" does not extend as far as the central curve of the "S".

6. No break in the "S" of "EXPRESS". All of the lettering is taller than the original.

7. An extra outer oval line connects the "S" of "EXPRESS" and the period after "N.Y.".

#### 10 CENT FORGERY C (SCOTT)