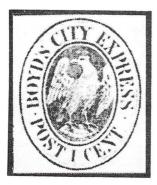

SERIES

By John D. Bowman

**Figure1** illustrates Scott number 20L18a, the "1 CENTS" variety. It also occurs on 20L17. Although this is not a common variety, I have examined a number of copies and was surprised to discover an interesting cancellation procedure. Every used copy, except one, that I have seen carries the blue oval PAID handstamp. I have never seen the blue oval PAID on another stamp, only the "1 CENTS" variety.

The more common "1 CENT" 20L17 and 20L18 is cancelled with a black oval PAID. Therefore, it seems that the proprietors knew about the "1 CENTS" variety, and cancelled it in a different color. But why? Could this be



Figure 1 (20L18a).

a circular or other special rate? I doubt it; why not just print a whole sheet if a one cent



Figure 2: 20L17c – used on piece.



Figure 2 (20L17c) mint single

stamp was needed? Input from other collectors would be appreciated.

**Figure 2** illustrates 20L17c, the "1" inverted variety. It is easy to see that the figure "one" is upside down in the cliche for this stamp. It is illustrated in both unused and used condition.

These stamps demonstrate how the two cent plates were hurriedly altered for a rate change to one cent. One of the fascinations of our local stamps is the great variety of production methods and quality of printing.

Much research remains for us in the 1990s. We have the benefits of rapid communication, more and better publications, more affluence, and the research of those who have gone before us.

#### SOCIETY DUES

Basic \$25.....Contributing \$26-50.....Sustaining \$51-100.....Patron \$250 an