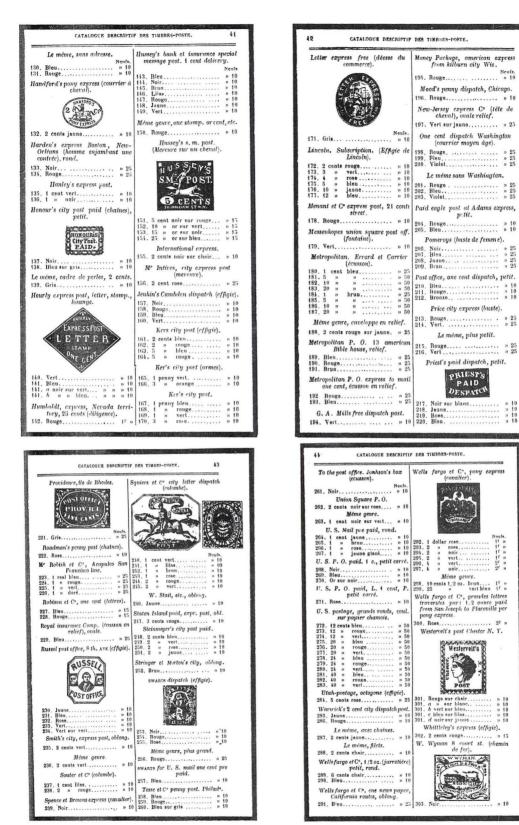

### DECEIT AND DISPERSAL Hussey and Taylor and Their Products

By Herbert A. Trenchard

PART II (Continued from Vol. 6 No. 3)

Kline adds two new bogus issues: Bridge and Smith's. S. Allan Taylor also issued fabrications for these two posts. Hahn has presented evidence for reconsidering the status of Smith's.<sup>27</sup>

The other Kline items not listed in Hussey (Barr's, Brigg's, Mill's and Westtown) were also fabricated by Taylor. With one exception (Westtown), the number of items listed by Kline for these locals differs from the number listed by Taylor in his price list of late 1864. It is unlikely that they are the same items. Thus there are seven items, available in quantity, which come from Kline and not Hussey.

Three copies of Kline's 1864 price list have been seen. On two, "Spence & Brown (1 at 5c)", is added in manuscript. On another, "many new ones not on this list" is added in manuscript.

Kline is not recorded as having been involved in the manufacture of bogus or imitation locals. But he obviously purchased large quantities of Hussey's products. He also seems to be the original source of other locals whose origin is unknown.

In the auction of the "Stock of Postage Stamps of the Late John W. Kline" in April, 1896, one lot reads: "Kline's stock of facsimile locals, about 20,000."<sup>28</sup>

Kline also purchased Wells, Fargo & Co. remainders, presumably from Hussey, offering them at Hussey's prices. Like Hussey, Kline also offered the Upham facsimiles.

Meanwhile, George Hussey advertised some of his products in the May 1, 1864 issue of *The Stamp Collector's Magazine*, (**Figure 12**).<sup>29</sup> This was his first advertisement in the philatelic press. The items listed are identical to those at the top of Hussey's 1863 list except that the one dollar-green is corrected to four dollars.

Hussey issued a new price list in mid-1864. Carl Kane illustrates and discusses it in his 1982 article.<sup>30</sup>

Hussey's second price list also appeared under the name of another New York City dealer, Isaac Moses King. It appeared in a one-issue London journal titled, *The Universal Stamp Gazette*, dated September 15, 1864. The King price list (**Figure 13**) is nearly identical to Hussey's price list, including the prices, which are in U.S. money.

I. M. King is a shadowy character whose stamp dealing career was short and full of mystery, and indeed there is some doubt that he ever existed.

I. M. King first appeared in the philatelic press in April, 1864, as "collector and dealer in stamps, coins and curiosities in general."<sup>31</sup> According to S. Allan Taylor (in an 1888 letter), "In May, 1864, the chief dealer then in New York was Isaac M. King, the 18-year-old son of a furrier on Broadway below Wall Street."<sup>32</sup>

TO SIAMP DEALERS and COLLECTURS.—Being the sole proprietor of all the groundne varieties of Wells. Farro, & Ca. sungel, and for them for all in the complex set at 2 doil. 10 era. or sungit, as par following list :-Wells. Farro, & Cu. i Pour Express 1 doil, or 20 etca 2 doil remo 30 etc. 2 doil red 30 etc., 4 doil, black 20 etc., 4 doil, green 30 etca. 10 etc., 10 etc., 10 black, 20 etc., 10 etc.,

Figure 12. George Hussey (New York) First Ad. (*Stp. Coll's Mag.* - May1864) The undersigned, thankful for past patronage, would call the attention of DEALERS\* and COLLECTORS to the PRICE LIST of his large assortment of

#### UNUSED DESPATCH AND EXPRESS STAMPS,

offered for sale at REDUCED PRICES, hoping thereby to be favored with a continuance of their orders, which he will endeavor to fill with promptuess and satisfaction

Please address, with money or reference,

\* Liberal discount to the Trade.