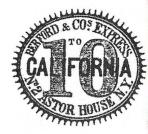

original.

8. A dark flaw in the "D" of "BERFORD".

#### 6 CENT FORGERY A (CASEY)

Colors: Lime green on off-white or manila paper.

1. There are extremely uniform outer gears. Sometimes there is a white flaw above "C" of "COS" or below second period in "N.Y." 2. The "B" in "BERFORD" touches the "C" in "CALIFORNIA" matching the original.

3. The outer curve of the "6" is broken above the "L" in "CALIFORNIA" between the 9th and 10th lines of shading above the "L" matching the original.

4. There is an indentation on both sides of the center bar of "N" in "N.Y." but no break.

5. "S" in "COS" is blurred and has flaws.

6. There is a break in the bottom loop of first "S" of "EXPRESS" matching original.

7. There are 1 or 2 dark flaws between the "O" and the "U" of "HOUSE".



**Forgery A** 



Forgery A

8. The top serif of the second "E" of "EX-PRESS" is separated.

9. There are 2 dark flaws on the upper left arm of the "X" in "EXPRESS".

#### 10 CENT FORGERY A (CASEY)

Colors: Brownish purple on off-white or brown on off-white paper.

1. There are extremely uniform, widely spaced, long, pointed gears.

2. The "B" in "BERFORD" just touches the "C" in "CALIFORNIA".

3. There is no break in top outline of "1".

4. There is no break in the bottom of the "D" in "BERFORD".

5. There is a break in the top of the second "S" of "EXPRESS" matching the original.

6. Break in bottom of the "U" of "HOUSE" matches the original.

7. There is a break in the right upper arm of the "X" in "EXPRESS".

8. The "F" in "BERFORD" has flaws that touch the "1" and the "O".

#### 25 CENT FORGERY A (CA