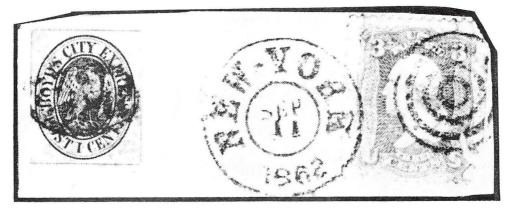

TWO BOYD'S VARIETIES: EAGLE ON GLOBE SERIES

By John D. Bowman

**Figure1** illustrates Scott number 20L18a, the "1 CENTS" variety. It also occurs on 20L17. Although this is not a common variety, I have examined a number of copies and was surprised to discover an interesting cancellation procedure. Every used copy, except one, that I have seen carries the blue oval PAID handstamp. I have never seen the blue oval PAID on another stamp, only the "1 CENTS" variety.

The more common "1 CENT" 20L17 and 20L18 is cancelled with a black oval PAID. Therefore, it seems that the proprietors knew about the "1 CENTS" variety, and cancelled it in a different color. But why? Could this be



Figure 1 (20L18a).

a circular or other special rate? I doubt it; why not just print a whole sheet if a one cent



Figure 2: 20L17c – used on piece.



Figure 2 (20L17c) mint single

stamp was needed? Input from other collectors would be appreciated.

**Figure 2** illustrates 20L17c, the "1" inverted variety. It is easy to see that the figure "one" is upside down in the cliche for this stamp. It is illustrated in both unused and used condition.

These stamps demonstrate how the two cent plates were hurriedly altered for a rate change to one cent. One of the fascinations of our local stamps is the great variety of production methods and quality of printing.

Much research remains for us in the 1990s. We have the benefits of rapid communication, more and better publications, more affluence, and the research of those who have gone before us.

#### SOCIETY DUES

Basic \$25.....Contributing \$26-50.....Su