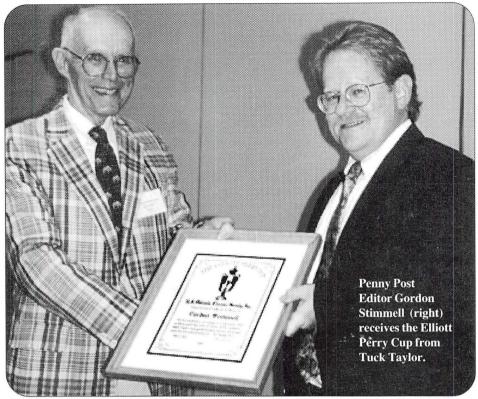

Photo courtesy of Dwayne Littauer

### A CLASSICS MOMENT

E ditor and author Gordon Stimmell was honored by the U.S. Philatelic Classics Society at their annual meeting in Toronto during CAPEX '96 as the recipient of the Elliott Perry Cup.

This award, presented annually, is for authors of articles on stamps and postal history as well as for newly discovered and reported research.

In his presentation remarks, Tuck Taylor said of Gordon: "As an Editor, he has been consistent and thorough, as a researcher, he has located facts on many of the little-known local posts, and most importantly, his study of the stamps and markings has enabled collectors to tell the real from the spurious."