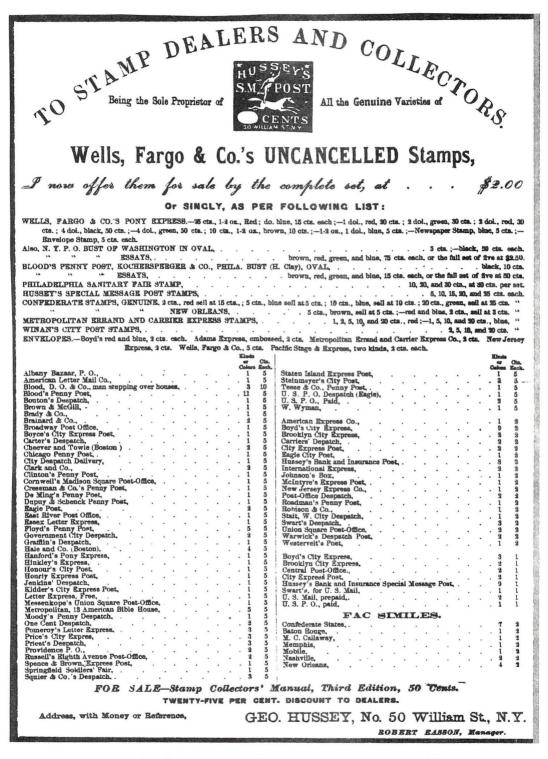

Meanwhile, George Hussey advertised some of his products in the May 1, 1864 issue of *The Stamp Collector's Magazine*, (**Figure 12**).<sup>29</sup> This was his first advertisement in the philatelic press. The items listed are identical to those at the top of Hussey's 1863 list except that the one dollar-green is corrected to four dollars.

Hussey issued a new price list in mid-1864. Carl Kane illustrates and discusses it in his 1982 article.<sup>30</sup>

Hussey's second price list also appeared under the name of another New York City dealer, Isaac Moses King. It appeared in a one-issue London journal titled, *The Universal Stamp Gazette*, dated September 15, 1864. The King price list (**Figure 13**) is nearly identical to Hussey's price list, including the prices, which are in U.S. money.

I. M. King is a shadowy character whose stamp dealing career was short and full of mystery, and indeed there is some doubt that he ever existed.

I. M. King first appeared in the philatelic press in April, 1864, as "collector and dealer in stamps, coins and curiosities in general."<sup>31</sup> According to S. Allan Taylor (in an 1888 letter), "In May, 1864, the chief dealer then in New York was Isaac M. King, the 18-year-old son of a furrier on Broadway below Wall Street."<sup>32</sup>