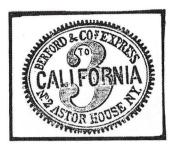

he "1" and the "O".

#### 25 CENT FORGERY A (CASEY)

Colors: Light orange of off-white; dull red on off-white; red on off-white.

1. There are uniformly spaced outer gears.

2. "B" in "BERFORD" does not touch "C"

in "CALIFORNIA", matching the original.

3. There is a break in the top of the "O" in "ASTOR" matching the original, but there is also a white flaw on the left side.

4. There is a break in the top curve of the "S" in "ASTOR" matching the original.

5. There is a break in the top of the "R" of "EXPRESS" matching the original.

6. There is a white flaw and a dark flaw on the front foot of the "R" in "BERFORD".

7. There is no break in the bottom left serif of the "H" in "HOUSE". There is a flaw connecting the "H" to the "O".

8. The "E" and the first "S" of "EXPRESS" are joined.



Forgery B

# CALLFORNIA 13 TOTOR HOUSE AND

Forgery B1

#### FORGERY B

(By S. Allan Taylor) This only occurs in 3 cents value.

#### 3 CENT FORGERY B (TAYLOR)

Colors: Black on off-white; red on offwhite; pink on vanilla; red on blue colored through; black on yellow colored through; green on white, red on white, dull red on white, green on amber; black on amber; pink on amber.

- 1. Outer gears are not sharp and uniform.
- 2. "B" in "BERFORD" does not touch "C"
- in "CALIFORNIA", matching the original.
- 3. No breaks in the outer curve of the "3".

4. Top left serif of the "N" in "N.Y." is not separated.

5. The top left serif of the "F" in "BER-FORD" is not separated.

6. There is no break in the top loop of the 1st "S" in "EXPRESS".

7. The "S" in "COS" has pointed serifs up and down.