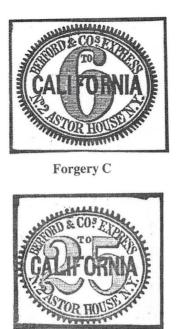

e paper is thick porous, thin porous or stiff paper with some having brown gum.

#### 3 CENT FORGERY C (SCOTT) Color: Black on off-white paper.

1. The outer gear wheel is thicker with blunted gear spikes.

2. There are two reduced size gears under the left leg of the "R" in "ASTOR".

3. The ampersand has longer, straighter right arms than the original.

4. The lettering is thicker and bolder.

 The "S" in "COS" has a long spiked upper serif and shape of the "S" is sharply angled.
 The upper arms of the "U" in "HOUSE" are connected.

7. "R" in "ASTOR" has a short front leg.

8. There is a flaw on the "B" in "BER-FORD" that nearly touches the "C" in "CALIFORNIA".

9. The upper corner of the first "S" in "EX-PRESS" is very square.

10. No break in the outline curve of the "3".



Forgery C





Forgery C

Forgery C

#### 6 CENT FORGERY C (SCOTT) Color: Black on off-white; lime green on amber; green on amber.

1. The gears are bold with mostly blunt ends. There are parts of an oval line outside the gear points. (Not a constant flaw).

2. The "B" in "BERFORD" touches the "C" in "CALIFORNIA". There are dark flaws to the left of the "B".

3. The outer curve of the "6" has no breaks.

4. There is no break in the center bar of the "N" of "N.Y.". There are flaw lines around the letters "N.Y."

5. The top of the "S" in "COS" does not extend as far as the central curve of the "S".

6. No break in the "S" of "EXPRESS". All of the lettering is taller than the original.

7. An extra outer oval line connects the "S" of "EXPRESS" and the period after "N.Y.".

#### 10 CENT FORGERY C (SCOTT)