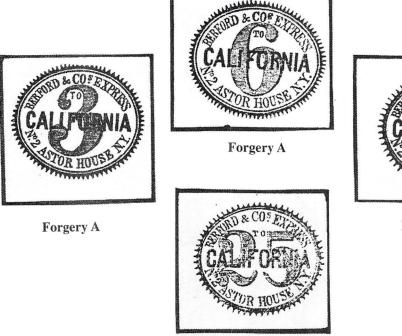

ot present in the original.

8. A dark flaw in the "D" of "BERFORD".

#### 6 CENT FORGERY A (CASEY)

Colors: Lime green on off-white or manila paper.

1. There are extremely uniform outer gears. Sometimes there is a white flaw above "C" of "COS" or below second period in "N.Y." 2. The "B" in "BERFORD" touches the "C" in "CALIFORNIA" matching the original.

3. The outer curve of the "6" is broken above the "L" in "CALIFORNIA" between the 9th and 10th lines of shading above the "L" matching the original.

4. There is an indentation on both sides of the center bar of "N" in "N.Y." but no break.

5. "S" in "COS" is blurred and has flaws.

6. There is a break in the bottom loop of first "S" of "EXPRESS" matching original.

7. There are 1 or 2 dark flaws between the "O" and the "U" of "HOUSE".



**Forgery A** 



Forgery A

8. The top serif of the second "E" of "EX-PRESS" is separated.

9. There are 2 dark flaws on the upper left arm of the "X" in "EXPRESS".

#### 10 CENT FORGERY A (CASEY)

Colors: Brownish purple on off-white or brown on off-white paper.

1. There are extremely uniform, widely spaced, long, pointed gears.

2. The "B" in "BERFORD" just touches the "C" in "CALIFORNIA".

3. There is no break in top outline of "1".

4. There is no break in the bottom of the "D" in "BERFORD".

5. There is a break in the top of the second "S" of "EXPRESS" matching the original.

6. Break in bottom of the "U" of "HOUSE" matches the original.

7. There is a break in the right upper arm of the "X" in "EXPRESS".

8. The "F" in "BERFORD" has flaws that touch the "1" and the "O".

#### 25