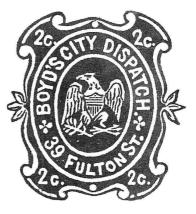

Larry LeBel received a large vermeil medal for his five frame display "Postal Markings and Postally Used Stamps of boyd's City Express Post".

Another display which excited interest among members of this society was that of Edgar Kuphal of Germany who is not presently a society member, and who received a large vermeil medal for his five frame display of "Carriers and Locals in USA".