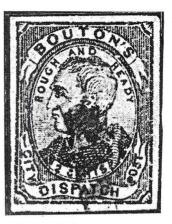

m and a dark flaw over the arm.

8. Flaws connect the "HOU" of "HOUSE" and, also, before the "H".

9. A constant white flaw in 2nd "A" of "CALIFORNIA" creates two top openings. 10. White scratch through "X" of "EX-PRESS" into the outer gears. (Not a constant flaw).

#### 25 CENT FORGERY C (SCOTT) Color: Orange on off-white paper.

1. The gears are closer together and are not as thin as the original and many are blunt.

2. "B" in "BERFORD" touches the "C" in "CALIFORNIA".

- 3. No break in top of "O" in "ASTOR".
- 4. No break in top curve of "S" in "ASTOR".
- 5. No break in top of "R" of "EXPRESS".
- 6. "F" in "BERFORD" touches "2".

7. Uprights of "H" in "HOUSE" are linked.

8. A large dark flaw connects "U" of "HOUSE" to the oval frame. (Not a constant flaw).



Figure1. The Sloane copy



Figure 2. The Perry copy

### A BOUTON FOLLOWUP

#### By Gordon Stimmell

O ther examples of the rare unlisted green Bouton's stamp have surfaced since my article in the *Penny Post* in April. Tom Mazza reports a green example in the George Sloane holding (**Figure 1**) with the following notation by Sloane: "I am not impressed with the cancellation, but there is a chance this might be an unlisted original. Design is original. Only copy I have seen -so even if a reprint it must be very rare."

Richard Schwartz submits an example (Figure 2) from the Elliott Perry holding

with a note: "Voila the green faced Bouton. Our thought that it might be a trial run with the red PAID struck for realism deserves serious thought and more research."



David Beech of the British Library points out that