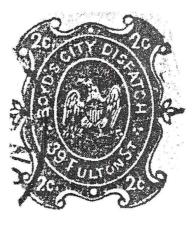

Larry LeBel received a large vermeil medal for his five frame display "Postal Markings and Postally Used Stamps of boyd's City Express Post".

Another display which excited interest among members of this society was that of Edgar Kuphal of Germany who is not presently a society member, and who received a large vermeil medal for his five frame display of "Carriers and Locals in USA".