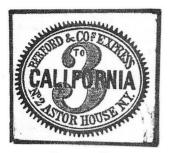

ach value. The paper is thick porous, thin porous or stiff paper with some having brown gum.

#### 3 CENT FORGERY C (SCOTT) Color: Black on off-white paper.

1. The outer gear wheel is thicker with blunted gear spikes.

2. There are two reduced size gears under the left leg of the "R" in "ASTOR".

3. The ampersand has longer, straighter right arms than the original.

4. The lettering is thicker and bolder.

 The "S" in "COS" has a long spiked upper serif and shape of the "S" is sharply angled.
 The upper arms of the "U" in "HOUSE" are connected.

7. "R" in "ASTOR" has a short front leg.

8. There is a flaw on the "B" in "BER-FORD" that nearly touches the "C" in "CALIFORNIA".

9. The upper corner of the first "S" in "EX-PRESS" is very square.

10. No break in the outline curve of the "3".



Forgery C





Forgery C

Forgery C

#### 6 CENT FORGERY C (SCOTT) Color: Black on off-white; lime green on amber; green on amber.

1. The gears are bold with mostly blunt ends. There are parts of an oval line outside the gear points. (Not a constant flaw).

2. The "B" in "BERFORD" touches the "C" in "CALIFORNIA". There are dark flaws to the left of the "B".

3. The outer curve of the "6" has no breaks.

4. There is no break in the center bar of the "N" of "N.Y.". There are flaw lines around the letters "N.Y."

5. The top of the "S" in "COS" does not extend as far as the central curve of the "S".

6. No break in the "S" of "EXPRESS". All of the lettering is taller than the original.

7. An extra outer oval line connects the "S" of "EXPRESS" and the period after "N.Y.".

#### 10 CENT FORG