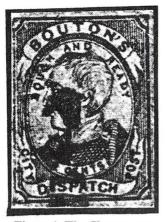

a heavy hoof on the upper arm and a dark flaw over the arm.

8. Flaws connect the "HOU" of "HOUSE" and, also, before the "H".

9. A constant white flaw in 2nd "A" of "CALIFORNIA" creates two top openings. 10. White scratch through "X" of "EX-PRESS" into the outer gears. (Not a constant flaw).

#### 25 CENT FORGERY C (SCOTT) Color: Orange on off-white paper.

1. The gears are closer together and are not as thin as the original and many are blunt.

2. "B" in "BERFORD" touches the "C" in "CALIFORNIA".

- 3. No break in top of "O" in "ASTOR".
- 4. No break in top curve of "S" in "ASTOR".
- 5. No break in top of "R" of "EXPRESS".
- 6. "F" in "BERFORD" touches "2".

7. Uprights of "H" in "HOUSE" are linked.

8. A large dark flaw connects "U" of "HOUSE" to the oval frame. (Not a constant flaw).



Figure1. The Sloane copy



Figure 2. The Perry copy

### A BOUTON FOLLOWUP

#### By Gordon Stimmell

O ther examples of the rare unlisted green Bouton's stamp have surfaced since my article in the *Penny Post* in April. Tom Mazza reports a green example in the George Sloane holding (**Figure 1**) with the following notation by Sloane: "I am not impressed with the cancellation, but there is a chance this might be an unlisted original. Design is original. Only copy I have seen -so even if a reprint it must be very rare."

Richard Schwartz submits an example (Figure 2) from the Elliott Perry holding

with a note: "Voila the green faced Bouton. Our thought that it might be a trial run with the red PAID struck for realism deserves serious thought and more research."



David Beech of the Bri