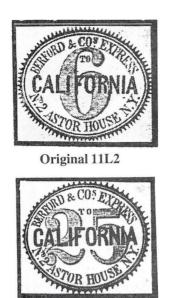

Meanwhile, George Hussey advertised some of his products in the May 1, 1864 issue of *The Stamp Collector's Magazine*, (**Figure 12**).<sup>29</sup> This was his first advertisement in the philatelic press. The items listed are identical to those at the top of Hussey's 1863 list except that the one dollar-green is corrected to four dollars.

Hussey issued a new price list in mid-1864. Carl Kane illustrates and discusses it in his 1982 article.<sup>30</sup>

Hussey's second price list also appeared under the name of another New York City dealer, Isaac Moses King. It appeared in a one-issue London journal titled, *The Universal Stamp Gazette*, dated September 15, 1864. The King price list (**Figure 13**) is nearly identical to Hussey's price list, including the prices, which are in U.S. money.